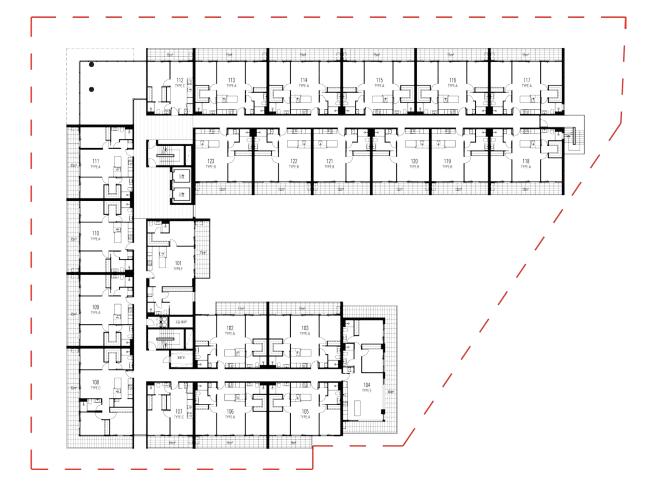

onnected to everything by a major train line, freeway, as well as numerous bike paths. Whether you're off to Williamstown Beach, Highpoint Shopping Centre, or Crown Casino you are only ever 12 mins from the best of Melbourne's West.





















# **PEDDLE THORP**

### 1 BEDROOM 1 BATHROOM

AREA: 53m<sup>2</sup>
P.O.S: 18m<sup>2</sup>
TOTAL: 71m<sup>2</sup>





# **PEDDLE THORP**

### 2 BEDROOM 2 BATHROOM

AREA: 74m<sup>2</sup> P.O.S: 13m<sup>2</sup> TOTAL: 87m<sup>2</sup>



### 2 BEDROOM 2 BATHROOM

AREA: 73m<sup>2</sup> P.O.S: 31m<sup>2</sup> TOTAL: 104m





AREA: P.O.S:

TOTAL:





### 2 BEDROOM 2 BATHROOM

AREA: 74m<sup>2</sup>
P.O.S: 44m<sup>2</sup>
TOTAL: 118m<sup>2</sup>





3 BEDROOM 2 BATHROOM

AREA: 81m<sup>2</sup>
P.O.S: 76m<sup>2</sup>
TOTAL: 157m<sup>2</sup>

























# **LEVEL 6 - ROOF**



### BROUGHT TO YOU BY:

# NINETY FOUR FEET

94 Feet have been at the forefront of Melbourne's property market for over two decades and every development that is undertaken reflects the tenets of dynamism and reliability, unmistakable style and quality.

We create vibrant, inspiring and sustainable places where people work, learn and live.

We craft beautiful, sustainable properties that we would love to live in - we are pioneering a new sense of place.

### **CONTACT:**

**T.** MATT: 0410 325 870 | LUCAS: 0418 368 205

E. info@frankieyarraville.com.au

**W.** frankieyarraville.com.au

DESIGNED BY BUILT BY

PEDDLE THORP HAMILTON MARINO