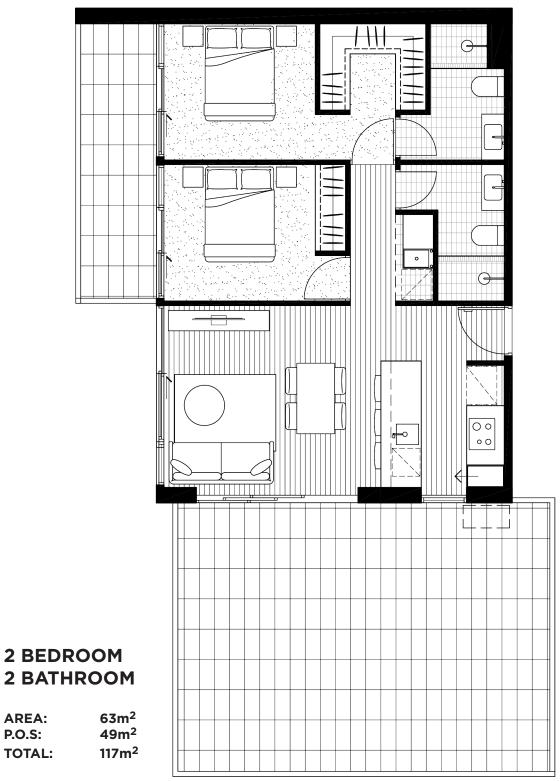

### 2 BEDROOM 2 BATHROOM

AREA: 74m<sup>2</sup> P.O.S: 13m<sup>2</sup> TOTAL: 87m<sup>2</sup>