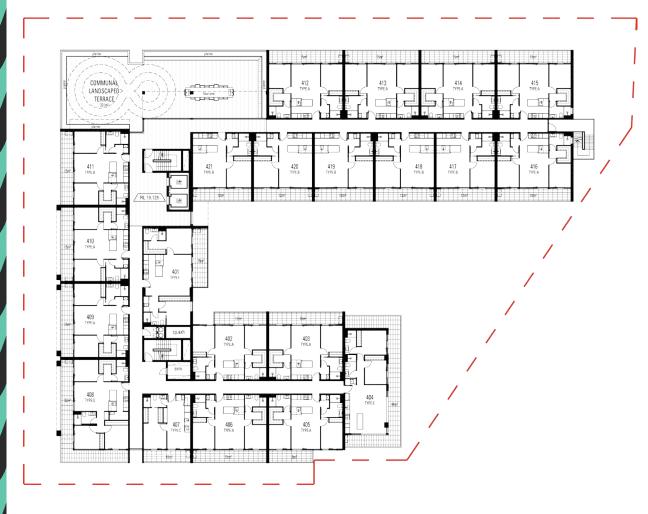

everything by a major train line, freeway, as well as numerous bike paths. Whether you're off to Williamstown Beach, Highpoint Shopping Centre, or Crown Casino you are only ever 12 mins from the best of Melbourne's West.





















# **PEDDLE THORP**

### 1 BEDROOM 1 BATHROOM

AREA: 53m<sup>2</sup>
P.O.S: 18m<sup>2</sup>
TOTAL: 71m<sup>2</sup>





# **PEDDLE THORP**

### 2 BEDROOM 2 BATHROOM

AREA: 74m<sup>2</sup> P.O.S: 13m<sup>2</sup> TOTAL: 87m<sup>2</sup>



### 2 BEDROOM 2 BATHROOM

AREA: 73m<sup>2</sup> P.O.S: 31m<sup>2</sup> TOTAL: 104m





AREA: P.O.S:

TOTAL:





### 2 BEDROOM 2 BATHROOM

AREA: 74m<sup>2</sup>
P.O.S: 44m<sup>2</sup>
TOTAL: 118m<sup>2</sup>





3 BEDROOM 2 BATHROOM

AREA: 81m<sup>2</sup>
P.O.S: 76m<sup>2</sup>
TOTAL: 157m<sup>2</sup>

























# **LEVEL 6 - ROOF**



### BROUGHT TO YOU BY:

# NINETY FOUR FEET

94 Feet have been at the forefront of Melbourne's property market for over two decades and every development that is undertaken reflects the tenets of dynamism and reliability, unmistakable style and quality.

We create vibrant, inspiring and sustainable places where people work, learn and live.

We craft beautiful, sustainable properties that we would love to live in - we are pioneering a new sense of place.

### **CONTACT:**

**T.** MATT: 0410 325 870 | LUCAS: 0418 368 205

E. info@frankieyarraville.com.au

**W.** frankieyarraville.com.au

DESIGNED BY BUILT BY

PEDDLE THORP HAMILTON MARINO