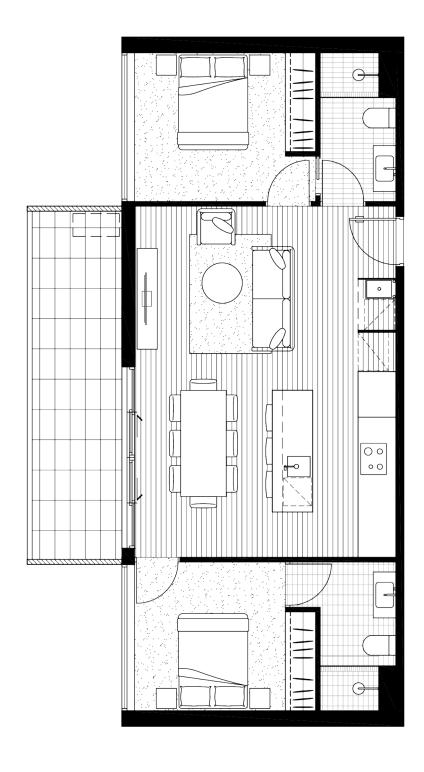

### 2 BEDROOM 2 BATHROOM

AREA: 74m<sup>2</sup>
P.O.S: 44m<sup>2</sup>
TOTAL: 118m<sup>2</sup>

3 BEDROOM 2 BATHROOM

AREA: 81m<sup>2</sup>
P.O.S: 76m<sup>2</sup>
TOTAL: 157m<sup>2</sup>