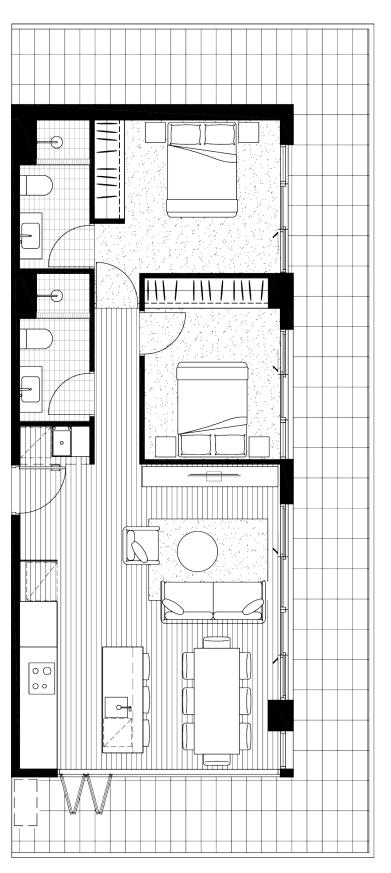

### 2 BEDROOM 2 BATHROOM

AREA: 74m<sup>2</sup> P.O.S: 13m<sup>2</sup> TOTAL: 87m<sup>2</sup>

### 2 BEDROOM 2 BATHROOM

AREA: 73m<sup>2</sup> P.O.S: 31m<sup>2</sup> TOTAL: 104m

AREA: P.O.S:

TOTAL: