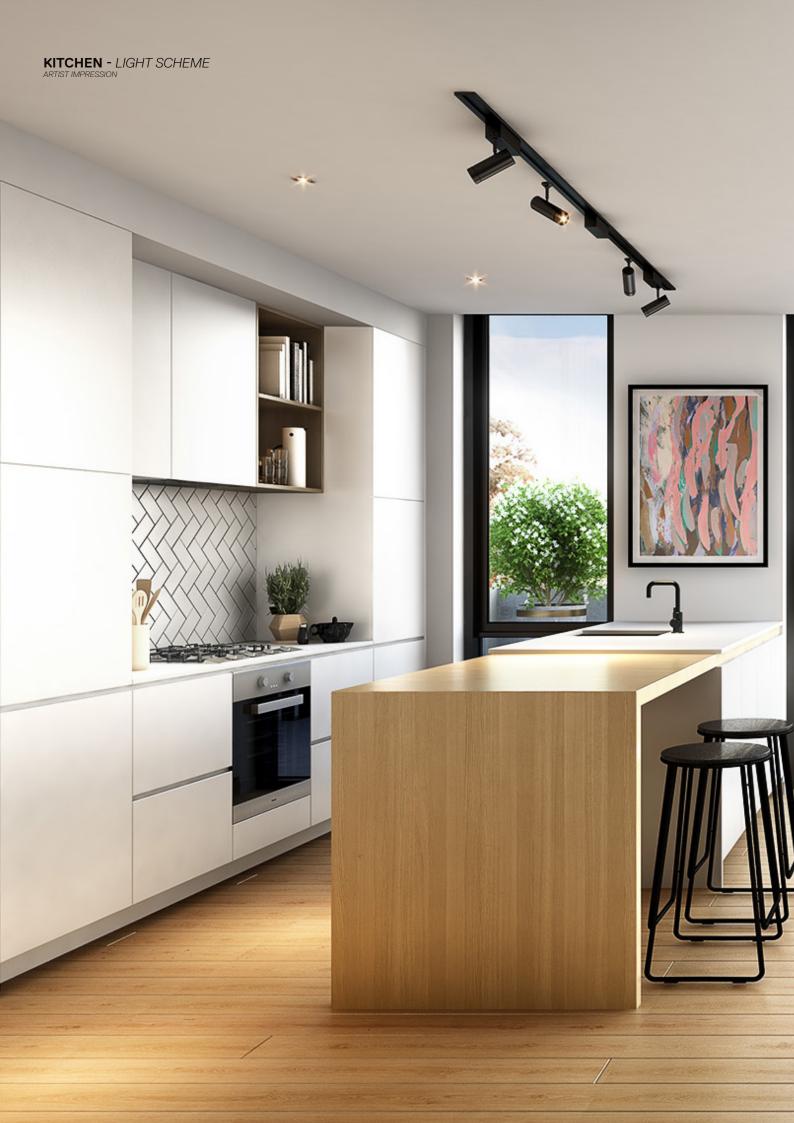

### 1 BEDROOM 1 BATHROOM

AREA: 53m<sup>2</sup>
P.O.S: 18m<sup>2</sup>
TOTAL: 71m<sup>2</sup>

### 2 BEDROOM 2 BATHROOM

AREA: 74m<sup>2</sup> P.O.S: 13m<sup>2</sup> TOTAL: 87m<sup>2</sup>

### 2 BEDROOM 2 BATHROOM

AREA: 73m<sup>2</sup> P.O.S: 31m<sup>2</sup> TOTAL: 104m

AREA: P.O.S:

TOTAL:

### 2 BEDROOM 2 BATHROOM

AREA: 74m<sup>2</sup>
P.O.S: 44m<sup>2</sup>
TOTAL: 118m<sup>2</sup>

3 BEDROOM 2 BATHROOM

AREA: 81m<sup>2</sup>
P.O.S: 76m<sup>2</sup>
TOTAL: 157m<sup>2</sup>