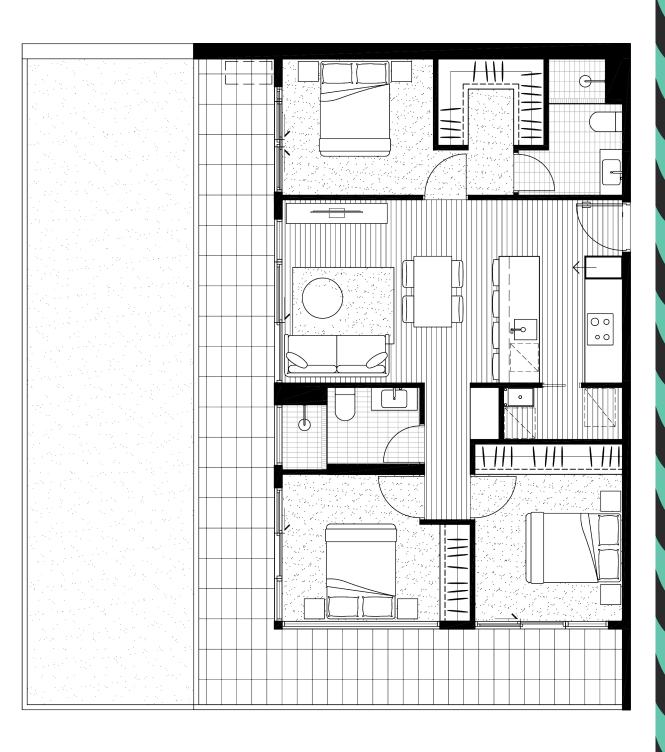

### 2 BEDROOM 2 BATHROOM

AREA: 74m<sup>2</sup>
P.O.S: 44m<sup>2</sup>
TOTAL: 118m<sup>2</sup>

3 BEDROOM 2 BATHROOM

AREA: 81m<sup>2</sup>
P.O.S: 76m<sup>2</sup>
TOTAL: 157m<sup>2</sup>