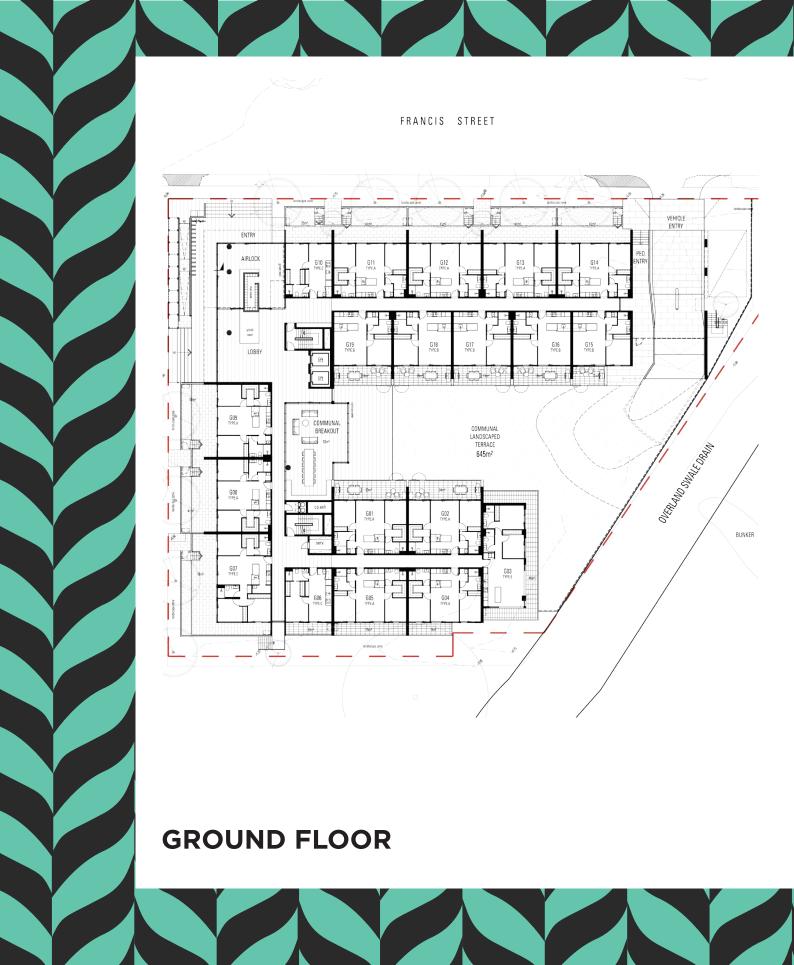

connected to everything by a major train line, freeway, as well as numerous bike paths. Whether you're off to Williamstown Beach, Highpoint Shopping Centre, or Crown Casino you are only ever 12 mins from the best of Melbourne's West.





















# **PEDDLE THORP**

### 1 BEDROOM 1 BATHROOM

AREA: 53m<sup>2</sup>
P.O.S: 18m<sup>2</sup>
TOTAL: 71m<sup>2</sup>





# **PEDDLE THORP**

### 2 BEDROOM 2 BATHROOM

AREA: 74m<sup>2</sup> P.O.S: 13m<sup>2</sup> TOTAL: 87m<sup>2</sup>



### 2 BEDROOM 2 BATHROOM

AREA: 73m<sup>2</sup> P.O.S: 31m<sup>2</sup> TOTAL: 104m





AREA: P.O.S:

TOTAL:





### 2 BEDROOM 2 BATHROOM

AREA: 74m<sup>2</sup>
P.O.S: 44m<sup>2</sup>
TOTAL: 118m<sup>2</sup>





3 BEDROOM 2 BATHROOM

AREA: 81m<sup>2</sup>
P.O.S: 76m<sup>2</sup>
TOTAL: 157m<sup>2</sup>

























# **LEVEL 6 - ROOF**



### BROUGHT TO YOU BY:

# NINETY FOUR FEET

94 Feet have been at the forefront of Melbourne's property market for over two decades and every development that is undertaken reflects the tenets of dynamism and reliability, unmistakable style and quality.

We create vibrant, inspiring and sustainable places where people work, learn and live.

We craft beautiful, sustainable properties that we would love to live in - we are pioneering a new sense of place.

### **CONTACT:**

**T.** MATT: 0410 325 870 | LUCAS: 0418 368 205

E. info@frankieyarraville.com.au

**W.** frankieyarraville.com.au

DESIGNED BY BUILT BY

PEDDLE THORP HAMILTON MARINO