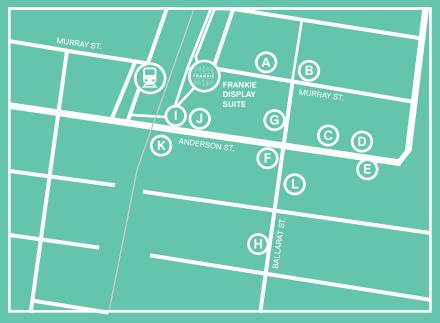

LOCATED ON THE DOORSTEP OF YARRAVILLE VILLAGE, FRANKIE IS A SHORT WALK TO THE VIBRANT CAFES, BARS, RESTAURANTS, AND CULTURAL ACTIVITIES THAT DEFINE THIS PRISTINE POCKET OF MELBOURNE'S INNER WEST.

- B. Corner Shop Cafe
- C. Yarraville IGA Grocer
- **D.** Village Store Deli
- E. Cobb Lane Bakerv
- **F.** Railway Hotel Bar
- **G.** Acqua F Vino Cocktails
- H. Yarraville Yoga
- I. Wee Jeanie Cafe
- J. Alfa Bakehouse Bakery
  - 🕻 The Mad Moose Pizzeria
- L. Bopha Devi Restaurant