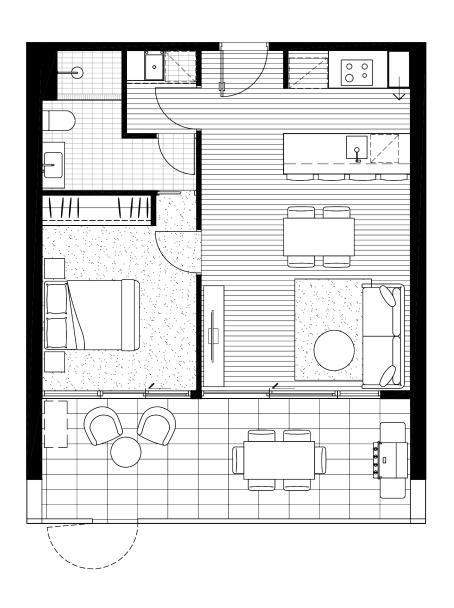

### 1 BEDROOM 1 BATHROOM

AREA: 53m<sup>2</sup>
P.O.S: 18m<sup>2</sup>
TOTAL: 71m<sup>2</sup>