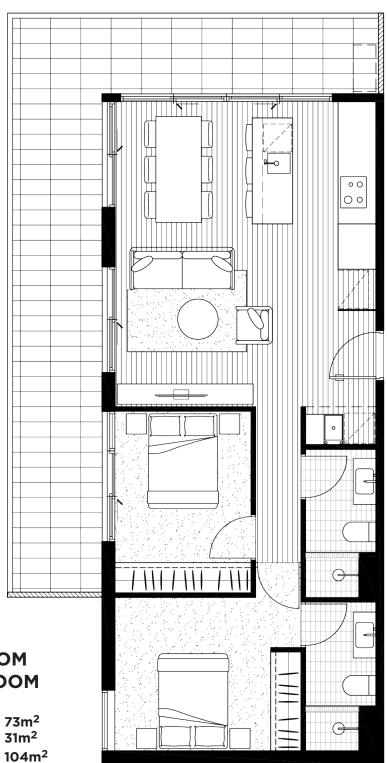

### 2 BEDROOM 2 BATHROOM

AREA: 73m<sup>2</sup> P.O.S: 31m<sup>2</sup> TOTAL: 104m

AREA: P.O.S:

TOTAL: