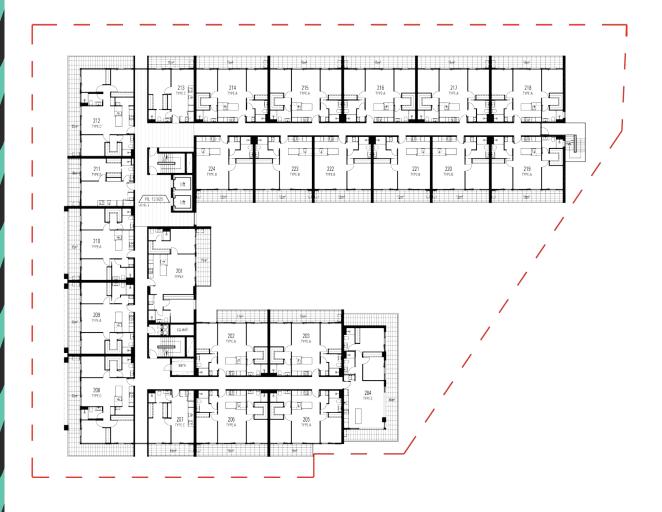

cted to everything by a major train line, freeway, as well as numerous bike paths. Whether you're off to Williamstown Beach, Highpoint Shopping Centre, or Crown Casino you are only ever 12 mins from the best of Melbourne's West.





















# **PEDDLE THORP**

### 1 BEDROOM 1 BATHROOM

AREA: 53m<sup>2</sup>
P.O.S: 18m<sup>2</sup>
TOTAL: 71m<sup>2</sup>





# **PEDDLE THORP**

### 2 BEDROOM 2 BATHROOM

AREA: 74m<sup>2</sup> P.O.S: 13m<sup>2</sup> TOTAL: 87m<sup>2</sup>



### 2 BEDROOM 2 BATHROOM

AREA: 73m<sup>2</sup> P.O.S: 31m<sup>2</sup> TOTAL: 104m





AREA: P.O.S:

TOTAL:





### 2 BEDROOM 2 BATHROOM

AREA: 74m<sup>2</sup>
P.O.S: 44m<sup>2</sup>
TOTAL: 118m<sup>2</sup>





3 BEDROOM 2 BATHROOM

AREA: 81m<sup>2</sup>
P.O.S: 76m<sup>2</sup>
TOTAL: 157m<sup>2</sup>

























# **LEVEL 6 - ROOF**



### BROUGHT TO YOU BY:

# NINETY FOUR FEET

94 Feet have been at the forefront of Melbourne's property market for over two decades and every development that is undertaken reflects the tenets of dynamism and reliability, unmistakable style and quality.

We create vibrant, inspiring and sustainable places where people work, learn and live.

We craft beautiful, sustainable properties that we would love to live in - we are pioneering a new sense of place.

### **CONTACT:**

**T.** MATT: 0410 325 870 | LUCAS: 0418 368 205

E. info@frankieyarraville.com.au

**W.** frankieyarraville.com.au

DESIGNED BY BUILT BY

PEDDLE THORP HAMILTON MARINO