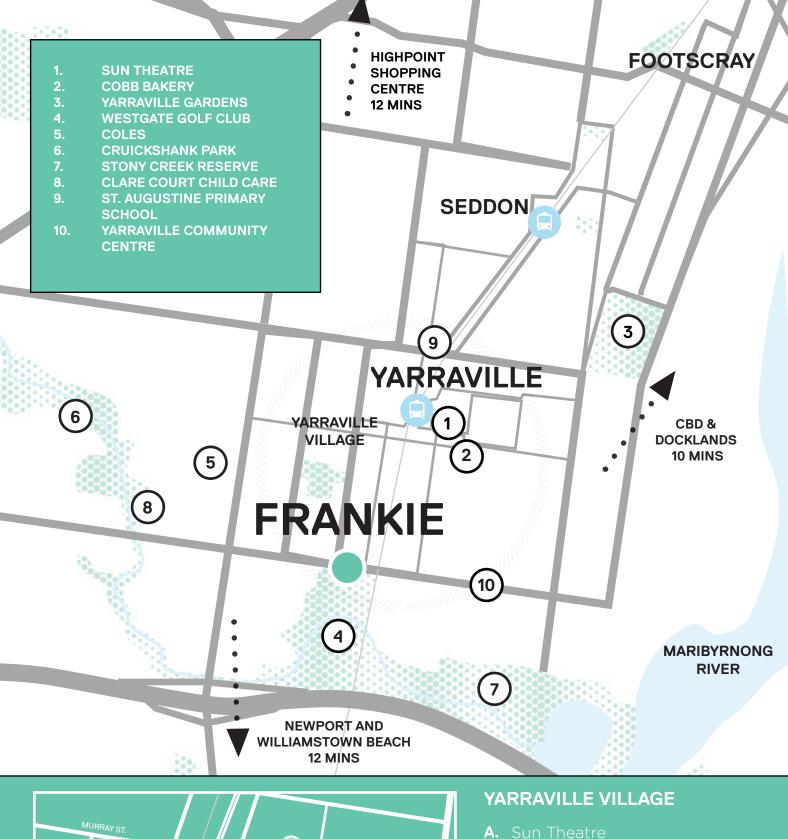

### **LOCATION**

Located within a short walk to Yarraville Train Station, the Sun Theatre, Yarraville Gardens, and a diverse offering of cafes, restaurants, and bars, FRANKIE combines inner-city living with modern design and an amiable village lifestyle.

#### **ENTERTAINMENT**

There's no shortage of fantastic cafes, bars, and restaurants dedicated to Yarraville's local residents. Good food and wine flow freely and, come summer, Yarraville Gardens comes to life as Melbourne's largest food truck park.

#### **PARKS AND GARDENS**

Yarraville is a leafy suburb with a strong connection to nature. Take advantage of the weekend farmers markets, numerous sports facilities, riverside walking trails, cycle paths, and quick access to Melbourne's western beaches.

#### LIFESTYLE

Only 8km to the CBD yet this idyllic suburb has all the hospitality, charm and lifestyle of a progressive urban village. In many ways Melbourne's best-kept secret, this fast evolving suburb is ideal for young families as well as spirited individuals.

#### **SHOPPING**

Housed within gorgeous Edwardian and Victorian terraces, Yarraville's shops offer an eclectic mix of vintage clothing, artisan jewelery, gourmet food and wine, as well as contemporary fashion and furniture.

### **TRANSPORT**

Drive, train, cycle, or walk, Yarraville is connected to everything by a major train line, freeway, as well as numerous bike paths. Whether you're off to Williamstown Beach, Highpoint Shopping Centre, or Crown Casino you are only ever 12 mins from the best of Melbourne's West.