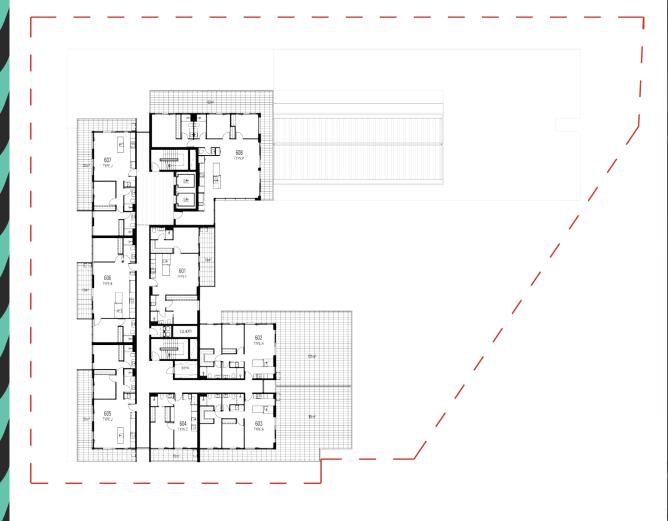

hing by a major train line, freeway, as well as numerous bike paths. Whether you're off to Williamstown Beach, Highpoint Shopping Centre, or Crown Casino you are only ever 12 mins from the best of Melbourne's West.





















# **PEDDLE THORP**

### 1 BEDROOM 1 BATHROOM

AREA: 53m<sup>2</sup>
P.O.S: 18m<sup>2</sup>
TOTAL: 71m<sup>2</sup>





# **PEDDLE THORP**

### 2 BEDROOM 2 BATHROOM

AREA: 74m<sup>2</sup> P.O.S: 13m<sup>2</sup> TOTAL: 87m<sup>2</sup>



### 2 BEDROOM 2 BATHROOM

AREA: 73m<sup>2</sup> P.O.S: 31m<sup>2</sup> TOTAL: 104m





AREA: P.O.S:

TOTAL:





### 2 BEDROOM 2 BATHROOM

AREA: 74m<sup>2</sup>
P.O.S: 44m<sup>2</sup>
TOTAL: 118m<sup>2</sup>





3 BEDROOM 2 BATHROOM

AREA: 81m<sup>2</sup>
P.O.S: 76m<sup>2</sup>
TOTAL: 157m<sup>2</sup>

























# **LEVEL 6 - ROOF**



### BROUGHT TO YOU BY:

# NINETY FOUR FEET

94 Feet have been at the forefront of Melbourne's property market for over two decades and every development that is undertaken reflects the tenets of dynamism and reliability, unmistakable style and quality.

We create vibrant, inspiring and sustainable places where people work, learn and live.

We craft beautiful, sustainable properties that we would love to live in - we are pioneering a new sense of place.

### **CONTACT:**

**T.** MATT: 0410 325 870 | LUCAS: 0418 368 205

E. info@frankieyarraville.com.au

**W.** frankieyarraville.com.au

DESIGNED BY BUILT BY

PEDDLE THORP HAMILTON MARINO