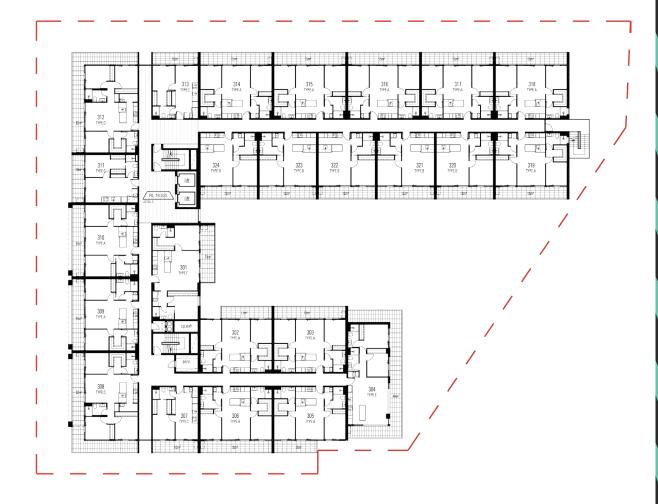

to everything by a major train line, freeway, as well as numerous bike paths. Whether you're off to Williamstown Beach, Highpoint Shopping Centre, or Crown Casino you are only ever 12 mins from the best of Melbourne's West.





















# **PEDDLE THORP**

### 1 BEDROOM 1 BATHROOM

AREA: 53m<sup>2</sup>
P.O.S: 18m<sup>2</sup>
TOTAL: 71m<sup>2</sup>





# **PEDDLE THORP**

### 2 BEDROOM 2 BATHROOM

AREA: 74m<sup>2</sup> P.O.S: 13m<sup>2</sup> TOTAL: 87m<sup>2</sup>



### 2 BEDROOM 2 BATHROOM

AREA: 73m<sup>2</sup> P.O.S: 31m<sup>2</sup> TOTAL: 104m





AREA: P.O.S:

TOTAL:





### 2 BEDROOM 2 BATHROOM

AREA: 74m<sup>2</sup>
P.O.S: 44m<sup>2</sup>
TOTAL: 118m<sup>2</sup>





3 BEDROOM 2 BATHROOM

AREA: 81m<sup>2</sup>
P.O.S: 76m<sup>2</sup>
TOTAL: 157m<sup>2</sup>

























# **LEVEL 6 - ROOF**



### BROUGHT TO YOU BY:

# NINETY FOUR FEET

94 Feet have been at the forefront of Melbourne's property market for over two decades and every development that is undertaken reflects the tenets of dynamism and reliability, unmistakable style and quality.

We create vibrant, inspiring and sustainable places where people work, learn and live.

We craft beautiful, sustainable properties that we would love to live in - we are pioneering a new sense of place.

### **CONTACT:**

**T.** MATT: 0410 325 870 | LUCAS: 0418 368 205

E. info@frankieyarraville.com.au

**W.** frankieyarraville.com.au

DESIGNED BY BUILT BY

PEDDLE THORP HAMILTON MARINO