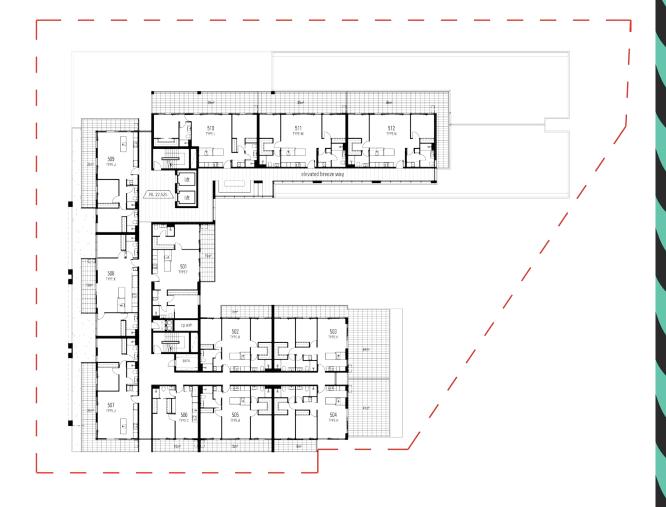

erything by a major train line, freeway, as well as numerous bike paths. Whether you're off to Williamstown Beach, Highpoint Shopping Centre, or Crown Casino you are only ever 12 mins from the best of Melbourne's West.





















# **PEDDLE THORP**

### 1 BEDROOM 1 BATHROOM

AREA: 53m<sup>2</sup>
P.O.S: 18m<sup>2</sup>
TOTAL: 71m<sup>2</sup>





# **PEDDLE THORP**

### 2 BEDROOM 2 BATHROOM

AREA: 74m<sup>2</sup> P.O.S: 13m<sup>2</sup> TOTAL: 87m<sup>2</sup>



### 2 BEDROOM 2 BATHROOM

AREA: 73m<sup>2</sup> P.O.S: 31m<sup>2</sup> TOTAL: 104m





AREA: P.O.S:

TOTAL:





### 2 BEDROOM 2 BATHROOM

AREA: 74m<sup>2</sup>
P.O.S: 44m<sup>2</sup>
TOTAL: 118m<sup>2</sup>





3 BEDROOM 2 BATHROOM

AREA: 81m<sup>2</sup>
P.O.S: 76m<sup>2</sup>
TOTAL: 157m<sup>2</sup>

























# **LEVEL 6 - ROOF**



### BROUGHT TO YOU BY:

# NINETY FOUR FEET

94 Feet have been at the forefront of Melbourne's property market for over two decades and every development that is undertaken reflects the tenets of dynamism and reliability, unmistakable style and quality.

We create vibrant, inspiring and sustainable places where people work, learn and live.

We craft beautiful, sustainable properties that we would love to live in - we are pioneering a new sense of place.

### **CONTACT:**

**T.** MATT: 0410 325 870 | LUCAS: 0418 368 205

E. info@frankieyarraville.com.au

**W.** frankieyarraville.com.au

DESIGNED BY BUILT BY

PEDDLE THORP HAMILTON MARINO